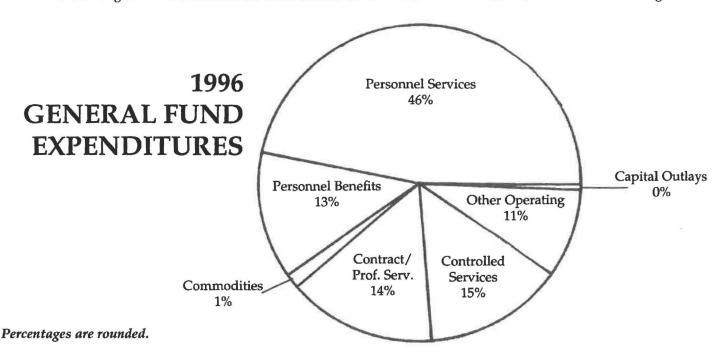

### **GENERAL FUND EXPENDITURES**

| Category                                 | Administration | Legal       | Child Support | Detention<br>Center | Probation/<br>Community<br>Service | TOTAL        |
|------------------------------------------|----------------|-------------|---------------|---------------------|------------------------------------|--------------|
| Personnel Services                       | \$2,125,357    | \$3,131,176 | \$564,929     | \$4,024,016         | \$3,290,020                        | \$13,135,498 |
| Personnel Benefits                       | 602,521        | 864,457     | 146,335       | 1,123,189           | 918,802                            | 3,655,304    |
| Commodities                              | 67,340         | 3,381       | 884           | 301,831             | 2,652                              | 376,088      |
| Contractual and<br>Professional Services | 281,787        | 906,222     | 3,395         | 243,815             | 2,442,390                          | 3,877,609    |
| Controlled Services                      | 2,766,949      |             | 274,747       | 1,232,295           |                                    | 4,273,991    |
| Other Operating Expens                   | e 448,026      | 89,766      | 86,254        | 335,888             | 2,091,815                          | 3,051,749    |
| Capital Outlays                          | 11,387         | 7,780       | 4,752         | 32,125              | 7,966                              | 64,010       |
| TOTALS                                   | \$6,303,367    | \$5,002,784 | \$1,081,298   | \$7,293,161         | \$8,753,649                        | 28,434,278   |