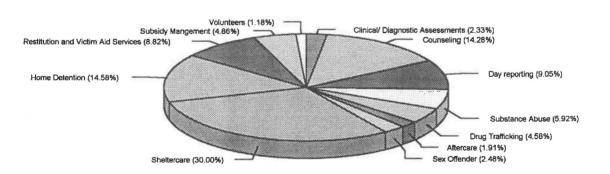

## By Category July 1, 1996 - June 30, 1997

| Category                           | Money<br>Allocated |
|------------------------------------|--------------------|
| Clinical/Diagnostic Assessment     | \$ 61,000          |
| Counseling                         | 373,850            |
| Day Reporting                      | 236,868            |
| Substance Abuse                    | 155,000            |
| Drug Trafficking                   | 120,000            |
| Aftercare                          | 50,000             |
| Sex Offenders                      | 65,000             |
| Sheltercare                        | 785,515            |
| Home Detention                     | 381,722            |
| Restitution and Victim Aid Service | 231,067            |
| Subsidy Management                 | 127,361            |
| Volunteers                         | 31,000             |
| GRAND TOTAL                        | \$2,618,383        |