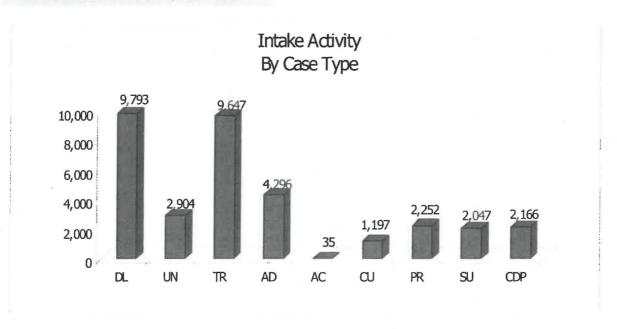

#### **TABLE I - INTAKE ACTIVITY**

### **DELINQUENCY AND UNRULY**

| Cases Filed and Associated Charges *  | <u>Male</u> | <u>Female</u> | <u>Total</u> |
|---------------------------------------|-------------|---------------|--------------|
| Official Delinquency Cases:           | 7,049       | 1,878         | 8,927        |
| Bypassed Delinquency Cases:           | 611         | 255           | 866          |
| Total Delinquency Cases:              | 7,660       | 2,133         | 9,793        |
| Charges in Delinquency Cases:         | 14,488      | 3,461         | 17,949       |
|                                       |             | *             |              |
| Official Unruly Cases:                | 445         | 423           | 868          |
| Bypassed Unruly Cases:                | 1,105       | 931           | 2,036        |
| Total Unruly Cases:                   | 1,550       | 1,354         | 2,904        |
| Charges in Unruly Cases:              | 1,900       | 1,661         | 3,561        |
|                                       |             |               |              |
| Individual Offenders:                 | 5,968       | 2,666         | 8,634        |
| Total Delinquency and Unruly Cases:   | 9,210       | 3,487         | 12,697       |
| Total Delinquency and Unruly Charges: | 16,388      | 5,122         | 21,510       |

#### **TRAFFIC**

| Cases Filed             | <u>Male</u> | <u>Female</u> | <u>Total</u> |
|-------------------------|-------------|---------------|--------------|
| Official Traffic Cases: | 6,828       | 2,819         | 9,647        |

### **ABUSE, DEPENDENCY, NEGLECT**

| Cases Filed and Associated Charges * |                                           | <u>Total</u> |
|--------------------------------------|-------------------------------------------|--------------|
| Officia                              | al Abuse, Dependency, Neglect Cases:      | 4,296        |
|                                      | Abuse Charges:                            | 1,576        |
|                                      | Dependency Charges:                       | 2,156        |
|                                      | Neglect Charges:                          | <u>4,885</u> |
|                                      | Total Abuse, Dependency, Neglect Charges: | 8.617        |

<sup>\*</sup> A CASE is a single unit of action identified by a file number in which a number of separate CHARGES may be alleged.

|            | AKE ACTIVITY (CONTINUED)                                                                                                                                                                                                                                                                                                                                                                                                                                                                                                                                                                                                                                                                                                                                                                                                                                                                                                                                                                                                                                                                                                                                                                                                                                                                                                                                                                                                                                                                                                                                                                                                                                                                                                                                                                                                                                                                                                                                                                                                                                                                                                       |                    |
|------------|--------------------------------------------------------------------------------------------------------------------------------------------------------------------------------------------------------------------------------------------------------------------------------------------------------------------------------------------------------------------------------------------------------------------------------------------------------------------------------------------------------------------------------------------------------------------------------------------------------------------------------------------------------------------------------------------------------------------------------------------------------------------------------------------------------------------------------------------------------------------------------------------------------------------------------------------------------------------------------------------------------------------------------------------------------------------------------------------------------------------------------------------------------------------------------------------------------------------------------------------------------------------------------------------------------------------------------------------------------------------------------------------------------------------------------------------------------------------------------------------------------------------------------------------------------------------------------------------------------------------------------------------------------------------------------------------------------------------------------------------------------------------------------------------------------------------------------------------------------------------------------------------------------------------------------------------------------------------------------------------------------------------------------------------------------------------------------------------------------------------------------|--------------------|
| ADULT CAS  | Cases Filed                                                                                                                                                                                                                                                                                                                                                                                                                                                                                                                                                                                                                                                                                                                                                                                                                                                                                                                                                                                                                                                                                                                                                                                                                                                                                                                                                                                                                                                                                                                                                                                                                                                                                                                                                                                                                                                                                                                                                                                                                                                                                                                    | Total              |
|            | Official Adult Cases:                                                                                                                                                                                                                                                                                                                                                                                                                                                                                                                                                                                                                                                                                                                                                                                                                                                                                                                                                                                                                                                                                                                                                                                                                                                                                                                                                                                                                                                                                                                                                                                                                                                                                                                                                                                                                                                                                                                                                                                                                                                                                                          | <u>Total</u><br>35 |
| CUSTODY    | Official Adult Cases.                                                                                                                                                                                                                                                                                                                                                                                                                                                                                                                                                                                                                                                                                                                                                                                                                                                                                                                                                                                                                                                                                                                                                                                                                                                                                                                                                                                                                                                                                                                                                                                                                                                                                                                                                                                                                                                                                                                                                                                                                                                                                                          | 33                 |
| COSTODY    |                                                                                                                                                                                                                                                                                                                                                                                                                                                                                                                                                                                                                                                                                                                                                                                                                                                                                                                                                                                                                                                                                                                                                                                                                                                                                                                                                                                                                                                                                                                                                                                                                                                                                                                                                                                                                                                                                                                                                                                                                                                                                                                                |                    |
|            | Cases Filed                                                                                                                                                                                                                                                                                                                                                                                                                                                                                                                                                                                                                                                                                                                                                                                                                                                                                                                                                                                                                                                                                                                                                                                                                                                                                                                                                                                                                                                                                                                                                                                                                                                                                                                                                                                                                                                                                                                                                                                                                                                                                                                    | <u>Total</u>       |
|            | Official Custody Cases:                                                                                                                                                                                                                                                                                                                                                                                                                                                                                                                                                                                                                                                                                                                                                                                                                                                                                                                                                                                                                                                                                                                                                                                                                                                                                                                                                                                                                                                                                                                                                                                                                                                                                                                                                                                                                                                                                                                                                                                                                                                                                                        | 1,197              |
| PARENT CH  | ILD RELATIONSHIP                                                                                                                                                                                                                                                                                                                                                                                                                                                                                                                                                                                                                                                                                                                                                                                                                                                                                                                                                                                                                                                                                                                                                                                                                                                                                                                                                                                                                                                                                                                                                                                                                                                                                                                                                                                                                                                                                                                                                                                                                                                                                                               |                    |
|            | Cases Filed                                                                                                                                                                                                                                                                                                                                                                                                                                                                                                                                                                                                                                                                                                                                                                                                                                                                                                                                                                                                                                                                                                                                                                                                                                                                                                                                                                                                                                                                                                                                                                                                                                                                                                                                                                                                                                                                                                                                                                                                                                                                                                                    | <u>Total</u>       |
|            | Official Parent-Child Relationship Cases:                                                                                                                                                                                                                                                                                                                                                                                                                                                                                                                                                                                                                                                                                                                                                                                                                                                                                                                                                                                                                                                                                                                                                                                                                                                                                                                                                                                                                                                                                                                                                                                                                                                                                                                                                                                                                                                                                                                                                                                                                                                                                      | 2,252              |
|            |                                                                                                                                                                                                                                                                                                                                                                                                                                                                                                                                                                                                                                                                                                                                                                                                                                                                                                                                                                                                                                                                                                                                                                                                                                                                                                                                                                                                                                                                                                                                                                                                                                                                                                                                                                                                                                                                                                                                                                                                                                                                                                                                |                    |
| SUPPORT    |                                                                                                                                                                                                                                                                                                                                                                                                                                                                                                                                                                                                                                                                                                                                                                                                                                                                                                                                                                                                                                                                                                                                                                                                                                                                                                                                                                                                                                                                                                                                                                                                                                                                                                                                                                                                                                                                                                                                                                                                                                                                                                                                |                    |
| ÷          |                                                                                                                                                                                                                                                                                                                                                                                                                                                                                                                                                                                                                                                                                                                                                                                                                                                                                                                                                                                                                                                                                                                                                                                                                                                                                                                                                                                                                                                                                                                                                                                                                                                                                                                                                                                                                                                                                                                                                                                                                                                                                                                                |                    |
|            | <u>Cases Filed</u>                                                                                                                                                                                                                                                                                                                                                                                                                                                                                                                                                                                                                                                                                                                                                                                                                                                                                                                                                                                                                                                                                                                                                                                                                                                                                                                                                                                                                                                                                                                                                                                                                                                                                                                                                                                                                                                                                                                                                                                                                                                                                                             | <u>Total</u>       |
|            | Official Support Cases:                                                                                                                                                                                                                                                                                                                                                                                                                                                                                                                                                                                                                                                                                                                                                                                                                                                                                                                                                                                                                                                                                                                                                                                                                                                                                                                                                                                                                                                                                                                                                                                                                                                                                                                                                                                                                                                                                                                                                                                                                                                                                                        | 2,047              |
|            |                                                                                                                                                                                                                                                                                                                                                                                                                                                                                                                                                                                                                                                                                                                                                                                                                                                                                                                                                                                                                                                                                                                                                                                                                                                                                                                                                                                                                                                                                                                                                                                                                                                                                                                                                                                                                                                                                                                                                                                                                                                                                                                                |                    |
| TOTAL - OF | FICIAL AND BYPASSED                                                                                                                                                                                                                                                                                                                                                                                                                                                                                                                                                                                                                                                                                                                                                                                                                                                                                                                                                                                                                                                                                                                                                                                                                                                                                                                                                                                                                                                                                                                                                                                                                                                                                                                                                                                                                                                                                                                                                                                                                                                                                                            |                    |
|            |                                                                                                                                                                                                                                                                                                                                                                                                                                                                                                                                                                                                                                                                                                                                                                                                                                                                                                                                                                                                                                                                                                                                                                                                                                                                                                                                                                                                                                                                                                                                                                                                                                                                                                                                                                                                                                                                                                                                                                                                                                                                                                                                |                    |
|            | Cases Filed                                                                                                                                                                                                                                                                                                                                                                                                                                                                                                                                                                                                                                                                                                                                                                                                                                                                                                                                                                                                                                                                                                                                                                                                                                                                                                                                                                                                                                                                                                                                                                                                                                                                                                                                                                                                                                                                                                                                                                                                                                                                                                                    | <u>Total</u>       |
|            | Total Official Cases:                                                                                                                                                                                                                                                                                                                                                                                                                                                                                                                                                                                                                                                                                                                                                                                                                                                                                                                                                                                                                                                                                                                                                                                                                                                                                                                                                                                                                                                                                                                                                                                                                                                                                                                                                                                                                                                                                                                                                                                                                                                                                                          | 29,269             |
|            | Total Bypassed Cases:                                                                                                                                                                                                                                                                                                                                                                                                                                                                                                                                                                                                                                                                                                                                                                                                                                                                                                                                                                                                                                                                                                                                                                                                                                                                                                                                                                                                                                                                                                                                                                                                                                                                                                                                                                                                                                                                                                                                                                                                                                                                                                          | 2,902              |
|            | Total Official and Bypassed Cases:                                                                                                                                                                                                                                                                                                                                                                                                                                                                                                                                                                                                                                                                                                                                                                                                                                                                                                                                                                                                                                                                                                                                                                                                                                                                                                                                                                                                                                                                                                                                                                                                                                                                                                                                                                                                                                                                                                                                                                                                                                                                                             | 32,171             |
| COMMUNIT   | Y DIVERSION PROGRAM                                                                                                                                                                                                                                                                                                                                                                                                                                                                                                                                                                                                                                                                                                                                                                                                                                                                                                                                                                                                                                                                                                                                                                                                                                                                                                                                                                                                                                                                                                                                                                                                                                                                                                                                                                                                                                                                                                                                                                                                                                                                                                            |                    |
|            | Cases Filed                                                                                                                                                                                                                                                                                                                                                                                                                                                                                                                                                                                                                                                                                                                                                                                                                                                                                                                                                                                                                                                                                                                                                                                                                                                                                                                                                                                                                                                                                                                                                                                                                                                                                                                                                                                                                                                                                                                                                                                                                                                                                                                    | <u>Total</u>       |
|            | Delinquency CDP Cases:                                                                                                                                                                                                                                                                                                                                                                                                                                                                                                                                                                                                                                                                                                                                                                                                                                                                                                                                                                                                                                                                                                                                                                                                                                                                                                                                                                                                                                                                                                                                                                                                                                                                                                                                                                                                                                                                                                                                                                                                                                                                                                         | 1,912              |
|            | Unruly CDP Cases:                                                                                                                                                                                                                                                                                                                                                                                                                                                                                                                                                                                                                                                                                                                                                                                                                                                                                                                                                                                                                                                                                                                                                                                                                                                                                                                                                                                                                                                                                                                                                                                                                                                                                                                                                                                                                                                                                                                                                                                                                                                                                                              | 235                |
|            | Total CDP Cases:                                                                                                                                                                                                                                                                                                                                                                                                                                                                                                                                                                                                                                                                                                                                                                                                                                                                                                                                                                                                                                                                                                                                                                                                                                                                                                                                                                                                                                                                                                                                                                                                                                                                                                                                                                                                                                                                                                                                                                                                                                                                                                               | 2,147              |
|            |                                                                                                                                                                                                                                                                                                                                                                                                                                                                                                                                                                                                                                                                                                                                                                                                                                                                                                                                                                                                                                                                                                                                                                                                                                                                                                                                                                                                                                                                                                                                                                                                                                                                                                                                                                                                                                                                                                                                                                                                                                                                                                                                |                    |
| GRAND TOTA | AL - ALL CASES FILED                                                                                                                                                                                                                                                                                                                                                                                                                                                                                                                                                                                                                                                                                                                                                                                                                                                                                                                                                                                                                                                                                                                                                                                                                                                                                                                                                                                                                                                                                                                                                                                                                                                                                                                                                                                                                                                                                                                                                                                                                                                                                                           | 34,318             |
|            | the company of the first of the | U-1,010            |

#### **CHART I - INTAKE ACTIVITY BY CASE TYPE**

DL = Delinquency

UN =Unruly

TR = Traffic

AD = Abuse, Dependency, Neglect

AC = Adult Cases

CU = Custody

PR = Parent-Child Relationship

SU = Support

CDP = Community Diversion Program