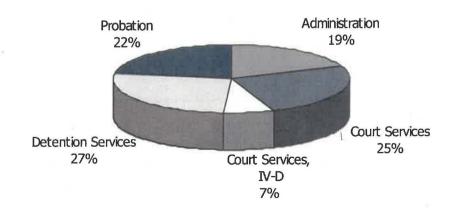

### **2002 General Fund Expenditures**

|                     |                | Court           | Court           | Detention       |                |                 |
|---------------------|----------------|-----------------|-----------------|-----------------|----------------|-----------------|
|                     | Administration | Services        | Services - IV-D | Services        | Probation      | Total           |
| Salaries            | \$1,435,857.00 | \$4,536,811.00  | \$1,985,477.00  | \$6,034,960.00  | \$4,087,866.00 | \$18,080,971.00 |
| Fringe Benefits     | 414,383.00     | 1,258,509.00    | 602,056.00      | 1,697,936.00    | 1,157,793.00   | 5,130,677.00    |
| Comodities          | 58,985.00      | 11,286.00       | 3,910.00        | 326,569.00      | 52,041.00      | 452,791.00      |
| Contracts/Services  | 733,669.00     | 4,655,669.00    | 16,266.00       | 1,796,448.00    | 842,531.00     | 8,044,583.00    |
| Controlled Expenses | 4,686,419.00   | 0               | 250,651.00      | 1,373,895.00    | 0              | 6,310,965.00    |
| Other Expenditures  | 655,476.00     | 282,276.00      | 113,937.00      | 80,203.00       | 3,244,438.00   | 4,376,330.00    |
| Capital Outlay      | 5,022.00       | 12,460.00       | 1,189.00        | 34,434.00       | 3,973.00       | 57,078.00       |
|                     |                |                 |                 |                 |                |                 |
| Total               | \$7,989,811.00 | \$10,757,011.00 | \$2,973,486.00  | \$11,344,445.00 | \$9,388,642.00 | \$42,453,395.00 |

# Juvenile Court 2002 General Fund Expenditures