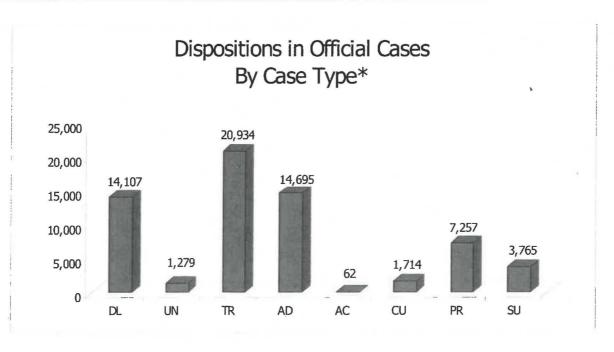

#### **CHART II- DISPOSITIONS IN OFFICIAL CASES, BY CASE TYPE**

<sup>\*</sup> Individual cases may have multiple dispositions (see pages 9-12)

### **TABLE III - DISPOSITIONS IN OFFICIAL CASES**

## **DISPOSITIONS IN DELINQUENCY AND UNRULY CASES**

|                                        | Delinquency |               |              | <u>Unruly</u> |               |              | <u>Total</u> |               |              |
|----------------------------------------|-------------|---------------|--------------|---------------|---------------|--------------|--------------|---------------|--------------|
|                                        | <u>Male</u> | <u>Female</u> | <u>Total</u> | <u>Male</u>   | <u>Female</u> | <u>Total</u> | <u>Male</u>  | <u>Female</u> | <u>Total</u> |
| PROBATION SUPERVISION:                 |             |               |              |               |               |              |              |               |              |
| Commitment to ODYS Suspended           | 384         | 53            | 437          | 0             | 0             | 0            | 384          | 53            | 437          |
| Commitment to YDC Suspended            | 219         | 89            | 308          | 20            | 26            | 46           | 239          | 115           | 354          |
| Probation, No Suspended Sentence       | 1,045       | 323           | 1,368        | 86            | 107           | 193          | 1131         | 430           | 1,561        |
| Continued Probation                    | <u>329</u>  | <u>108</u>    | <u>437</u>   | <u>30</u>     | <u>30</u>     | <u>60</u>    | <u>359</u>   | <u>138</u>    | 497          |
| TOTAL PROBATION SUPERVISION:           | 1,977       | 573           | 2,550        | 136           | 163           | 299          | 2,113        | 736           | 2,849        |
| COMMITMENTS TO CORRECTIONAL FACILITY   | TIES:       |               |              |               |               |              |              |               |              |
| Ohio Department of Youth Services      | 355         | 31            | 386          | 0             | 0             | 0            | 355          | 31            | 386          |
| County Youth Development Center        | 167         | 65            | 232          | 19            | 39            | 58           | 186          | 104           | 290          |
| Returned to ODYS                       | 36          | 8             | 44           | 0             | 0             | 0            | 36           | 8             | 44           |
| Returned to YDC                        | <u>3</u>    | <u>1</u>      | 4            | 2             | <u>0</u>      | <u>2</u>     | <u>5</u>     | <u>1</u>      | <u>6</u>     |
| TOTAL COMMITMENTS:                     | 561         | 105           | 666          | 21            | 39            | 60           | 582          | 144           | 726          |
| PLACEMENTS:                            |             |               |              |               |               |              |              |               |              |
| Private Placement Order                | 91          | 24            | 115          | 4             | 5             | 9            | 95           | 29            | 124          |
| Returned to Private Placement          | <u>14</u>   | <u>4</u>      | <u>18</u>    | <u>0</u>      | <u>0</u>      | <u>0</u>     | <u>14</u>    | <u>4</u>      | <u>18</u>    |
| TOTAL PRIVATE PLACEMENTS:              | 105         | 28            | 133          | 4             | 5             | 9            | 109          | 33            | 142          |
| TRANSFERRED TO ADULT DIVISION:         |             |               |              |               |               |              |              |               |              |
| Transferred to Criminal Court          | 25          | 1             | 26           | 0             | 0             | 0            | 25           | 1             | 26           |
| Mandatory Bindover                     | 27          | 1             | 28           | 0             | 0             | 0            | 27           | 1             | 28           |
| Discretionary Bindover                 | <u>19</u>   | <u>0</u>      | <u>19</u>    | 0             | <u>0</u>      | <u>0</u>     | 19           | <u>0</u>      | <u>19</u>    |
| TOTAL TRANSFERS TO ADULT DIVISION:     | 71          | 2             | 73           | 0             | 0             | 0            | 71           | 2             | 73           |
|                                        |             |               |              |               |               |              |              |               |              |
| Cont. Supervision of Parole Authority: | 72          | 26            | 98           | 2             | 10            | 12           | 74           | 36            | 110          |
| Released to Parental Supervision:      | 675         | 238           | 913          | 35            | 45            | 80           | 710          | 283           | 993          |
| Order Made in Other Pending Case:      | 1,745       | 303           | 2,048        | 145           | 64            | 209          | 1,890        | 367           | 2,257        |
| Transferred to Other Juvenile Court:   | 105         | 40            | 145          | 2             | 0             | 2            | 107          | 40            | 147          |
| Dismissed:                             | 2,813       | 876           | 3,689        | 137           | 160           | 297          | 2,950        | 1,036         | 3,986        |
| Cont., Pending Further Court Hearing:  | 2,370       | 593           | 2,963        | 119           | 131           | 250          | 2,489        | 724           | 3,213        |
| Other Dispostion:                      | 654         | 175           | 829          | 35            | 26            | 61           | 689          | 201           | 890          |
| TOTAL DISPOSITIONS:                    | 11,148      | 2,959         | 14,107       | 636           | 643           | 1,279        | 11,784       | 3,602         | 15,386       |
|                                        |             |               |              |               |               |              |              |               |              |